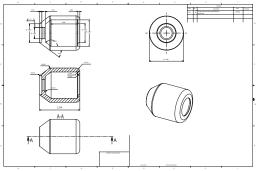

### **EEOS CLR01 VIDEO CAMERA**

The Color Video Camera CLR01 is an NTSC composite video output device for commercial and industrial applications. Applications for viewing a remote area not in a direct line of sight, hazardous, and/or unsafe. Typical applications might be rearview backing camera (s) for heavy trucks and equipment, process control viewing, safety controls, security monitoring in harsh environments, and spotting views for cranes and heavy equipment. This camera will interface directly to VCR, Closed circuit TV, or Monitor with video terminations at 75 Ohms.

### **INSTALLATION & INSTRUCTIONS**

- 1. It is recommended that you use a 9-12V regulated power supply for best picture and a stable image
- 2. The camera should be used with cables and equipment that have a standard 75 ohm video impedance.
- 3. Do not attempt to disassemble the camera to gain access to the internal components. Refer services to the manufacturer.
- 4. Facing the camera to the sun or any bright light will degrade the video image.