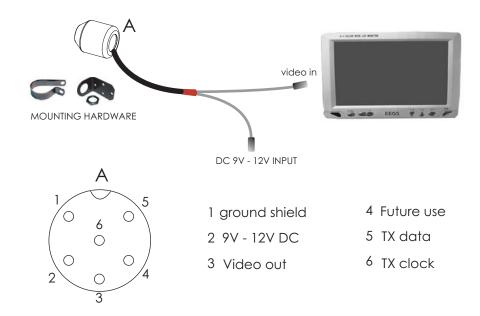

# **STANDARD CONNECTIONS**

# PART # AND OPTIONS

| Part #       | Description                                                                            |
|--------------|----------------------------------------------------------------------------------------|
| AS-006-00014 | cable, adapter CLR to BNC 75 ohm (fm)                                                  |
| AS-006-00013 | cable, adapter CLR to RCA 75 ohm (fm)                                                  |
| AS-004-00034 | adapter, DC power 9V - 12V                                                             |
| CO-222-00050 | clamp, L bracket (black anodized)                                                      |
| CO-222-00051 | clamp, stainless P                                                                     |
| PR-004-00004 | monitor, LCD 5" x 7" NTSC                                                              |
| PR-904-00001 | camera video, CLR01 NTSC color                                                         |
|              | note: custom cable lengths, mounting, and camera colors are available by special order |